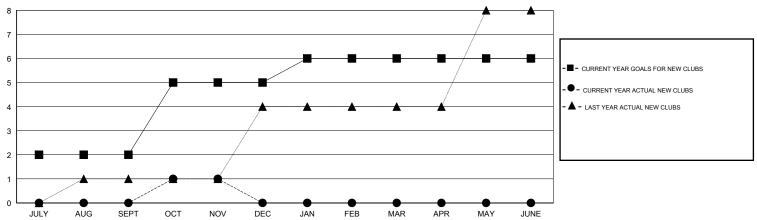

### GOALS AND ACTUAL NEW CLUBS CUMULATIVE

# LOCATION REP OF SRI LANKA

 $\mathsf{GMT}\;\mathsf{CA}\;6$ 

|               |                  | Clubs             |                  |                  | Members               |                    |                                     |                    |                  |  |
|---------------|------------------|-------------------|------------------|------------------|-----------------------|--------------------|-------------------------------------|--------------------|------------------|--|
|               | RESUI            | LTS FOR 2014-2015 |                  |                  | RESULTS FOR 2014-2015 |                    |                                     |                    |                  |  |
| QUARTER       | NEW CLUB<br>GOAL | NEW CLUBS         | DROPPED<br>CLUBS | NET<br>GAIN/LOSS | QUARTER               | NEW MEMBER<br>GOAL | CHARTER AND<br>NEW MEMBERS<br>ADDED | DROPPED<br>MEMBERS | NET<br>GAIN/LOSS |  |
| JULY/AUG/SEPT | 2                | 0                 | 1                | -1               | JULY/AUG/SEPT         | 46                 | 74                                  | 84                 | -10              |  |
| OCT/NOV/DEC   | 3                | 1                 | 0                | 1                | OCT/NOV/DEC           | 68                 | 172                                 | 39                 | 133              |  |
| JAN/FEB/MAR   | 1                | 0                 | 0                | 0                | JAN/FEB/MAR           | 35                 | 0                                   | 0                  | 0                |  |
| APR/MAY/JUNE  | 0                | 0                 | 0                | 0                | APR/MAY/JUNE          | -49                | 0                                   | 0                  | 0                |  |