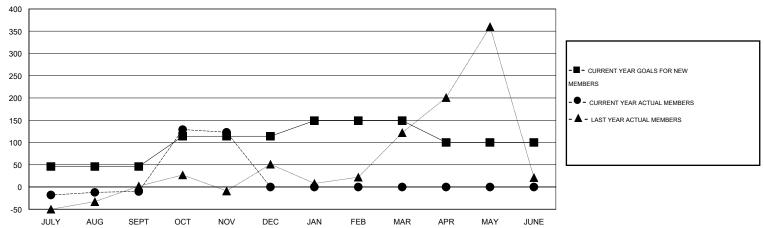

#### GOALS AND ACTUAL MEMBERS CUMULATIVE

| DROPPED CLUBS: 1 |     | 63 CLUBS OF 104 ADDED 1 OR MORE       | GENDER DISTRIBUTION   |                |       |
|------------------|-----|---------------------------------------|-----------------------|----------------|-------|
|                  |     | NEW MEMBERS                           | MALE                  | 2,274 (78.44%) |       |
|                  |     |                                       | FEMALE                | 625 (21.56%)   |       |
| DROPPED MEMBERS  |     |                                       |                       |                |       |
| DECEASED         | 3   | OLIOCUEDE FOR UEAL TU                 |                       |                |       |
| CLUB CANCELLED   | 21  | CLICK HERE FOR HEALTH ASSESSMENT DATA | FAMILY UNIT MEMBERS   |                | 1,026 |
| OTHER 99         |     | AGGESTINI BATA                        | HEAD OF HOUSEHOLD     |                | 479   |
| TOTAL            | 123 |                                       | NON-HEAD OF HOUSEHOLD |                | 547   |

# LOCATION REP OF SRI LANKA

 $\mathsf{GMT}\;\mathsf{CA}\;6$ 

|               |                  | Clubs             |                  |                  | Members               |                    |                                     |                    |                  |  |
|---------------|------------------|-------------------|------------------|------------------|-----------------------|--------------------|-------------------------------------|--------------------|------------------|--|
|               | RESUI            | LTS FOR 2014-2015 |                  |                  | RESULTS FOR 2014-2015 |                    |                                     |                    |                  |  |
| QUARTER       | NEW CLUB<br>GOAL | NEW CLUBS         | DROPPED<br>CLUBS | NET<br>GAIN/LOSS | QUARTER               | NEW MEMBER<br>GOAL | CHARTER AND<br>NEW MEMBERS<br>ADDED | DROPPED<br>MEMBERS | NET<br>GAIN/LOSS |  |
| JULY/AUG/SEPT | 2                | 0                 | 1                | -1               | JULY/AUG/SEPT         | 46                 | 74                                  | 84                 | -10              |  |
| OCT/NOV/DEC   | 3                | 1                 | 0                | 1                | OCT/NOV/DEC           | 68                 | 172                                 | 39                 | 133              |  |
| JAN/FEB/MAR   | 1                | 0                 | 0                | 0                | JAN/FEB/MAR           | 35                 | 0                                   | 0                  | 0                |  |
| APR/MAY/JUNE  | 0                | 0                 | 0                | 0                | APR/MAY/JUNE          | -49                | 0                                   | 0                  | 0                |  |